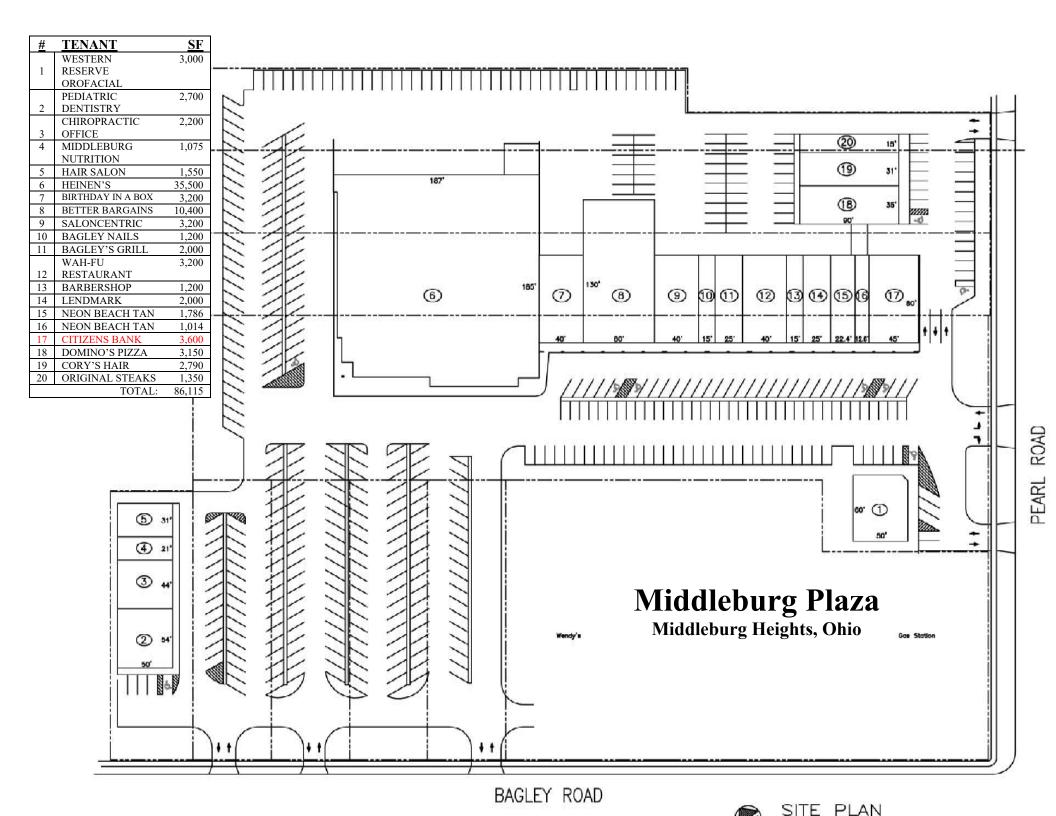

## Middleburg Plaza Middleburg Heights, Ohio

1,600 - 3,600 square feet available

**Description:** 15050 - 15300 Bagley Road. At the lit intersection of Pearl and Bagley

opposite Walgreens, CVS and McDonald's. The plaza is 86,009 square feet.

Co-Tenants: Inline with Heinen's, Domino's Pizza, SalonCentric, Lendmark Financial,

Neon Beach Tan, Subway, Bagley Nails, Better Bargains, etc.

Nearby Tenants: Giant Eagle, Marc's, Aldi's, Wendy's, Southwest General Hospital, etc.