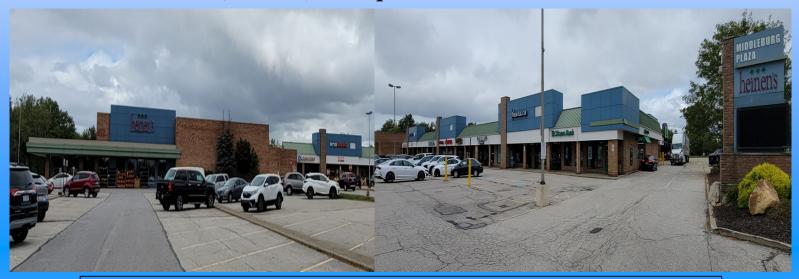

## Middleburg Plaza Middleburg Heights, Ohio

1,600 - 3,600 square feet available

**Description:** 15050 - 15300 Bagley Road. At the lit intersection of Pearl and Bagley

opposite Walgreens, CVS and McDonald's. The plaza is 86,009 square feet.

Co-Tenants: Inline with Heinen's, Domino's Pizza, SalonCentric, Lendmark Financial,

Neon Beach Tan, Subway, Bagley Nails, Better Bargains, etc.

Nearby Tenants: Giant Eagle, Marc's, Aldi's, Wendy's, Southwest General Hospital, etc.